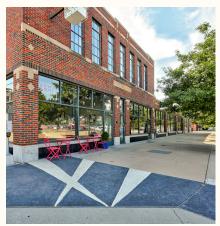

#### PROPERTY HIGHLIGHTS

- Single-Tenant Entrance
- High, Exposed Ceilings
- Original Terrazzo Flooring
- Near OKC Boulevard and I-40
- Modern Design, Glass Offices
- Fully Remodeled
- Kitchenette & Data Storage Room
- Two Private Restrooms
- Open Concept + Partitioned Offices
- Historic Property
- Close to Joey's Pizzeria, Stitch Coffee, The Study, The Jones Assembly, West Village, Bricktown

#### 702 W. Sheridan, OKC 73102

This information contained in this communication is strictly confidential. This information has been obtained from sources believed to be reliable but has not been verified. No warranty or representation, express or implied, is made as to the condition of the property (or properties) referenced herein or as to the accuracy or completeness of the information contained herein, and same is submitted subject to errors, omissions, change of price, rental or other conditions, without notice, and to any special listing conditions imposed by the property owner(s). Any projections, opinions or estimates are subject to uncertainty and to not signify current or future property performance.