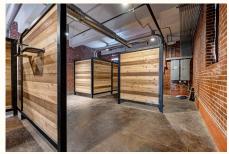

#### PROPERTY HIGHLIGHTS

- Single-Tenant Entrance
- High, Exposed Ceilings
- Original Terrazzo Flooring
- Near OKC Boulevard and I-40
- Modern Design, Glass Offices
- Fully Remodeled
- Kitchenette & Data Storage Room
- Two Private Restrooms
- Open Concept + Partitioned Offices
- Historic Property
- Close to Joey's Pizzeria, Stitch Coffee, The Study, The Jones Assembly, West Village, Bricktown

#### 702 W. Sheridan, OKC 73102

This information contained in this communication is strictly confidential. This information has been obtained from sources believed to be reliable but has not been verified. No warranty or representation, express or implied, is made as to the condition of the property (or properties) referenced herein or as to the accuracy or completeness of the information contained herein, and same is submitted subject to errors, omissions, change of price, rental or other conditions, without notice, and to any special listing conditions imposed by the property owner(s). Any projections, opinions or estimates are subject to uncertainty and to not signify current or future property performance.