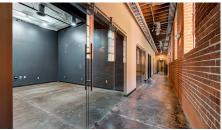

#### PROPERTY HIGHLIGHTS

- Single-Tenant Entrance
- High, Exposed Ceilings
- Original Terrazzo Flooring
- Near OKC Boulevard and I-40
- Modern Design, Glass Offices
- Fully Remodeled
- Kitchenette & Data Storage Room
- Two Private Restrooms
- Open Concept + Partitioned Offices
- Historic Property
- Close to Joey's Pizzeria, Stitch Coffee, The Study, The Jones Assembly, West Village, Bricktown