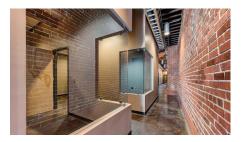

#### PROPERTY HIGHLIGHTS

- Single-Tenant Entrance
- High, Exposed Ceilings
- Original Terrazzo Flooring
- Near OKC Boulevard and I-40
- Modern Design, Glass Offices
- Fully Remodeled
- Kitchenette & Data Storage Room
- Two Private Restrooms
- Open Concept + Partitioned Offices
- Historic Property
- Close to Joey's Pizzeria, Stitch Coffee, The Study, The Jones Assembly, West Village, Bricktown