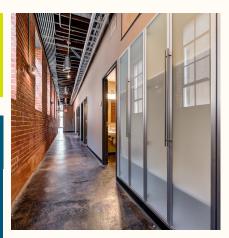

#### PROPERTY HIGHLIGHTS

- Single-Tenant Entrance
- High, Exposed Ceilings
- Original Terrazzo Flooring
- Near OKC Boulevard and I-40
- Modern Design, Glass Offices
- Fully Remodeled
- Kitchenette & Data Storage Room
- Two Private Restrooms
- Open Concept + Partitioned Offices
- Historic Property
- Close to Joey's Pizzeria, Stitch Coffee, The Study, The Jones Assembly, West Village, Bricktown