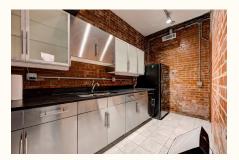

#### PROPERTY HIGHLIGHTS

- Single-Tenant Entrance
- High, Exposed Ceilings
- Original Terrazzo Flooring
- Near OKC Boulevard and I-40
- Modern Design, Glass Offices
- Fully Remodeled
- Kitchenette & Data Storage Room
- Two Private Restrooms
- Open Concept + Partitioned Offices
- Historic Property
- Close to Joey's Pizzeria, Stitch Coffee, The Study, The Jones Assembly, West Village, Bricktown

#### 702 W. Sheridan, OKC 73102

This information contained in this communication is strictly confidential. This information has been obtained from sources believed to be reliable but has not been verified. No warranty or representation, express or implied, is made as to the condition of the property (or properties) referenced herein or as to the accuracy or completeness of the information contained herein, and same is submitted subject to errors, omissions, change of price, rental or other conditions, without notice, and to any special listing conditions imposed by the property owner(s). Any projections, opinions or estimates are subject to uncertainty and to not signify current or future property performance.