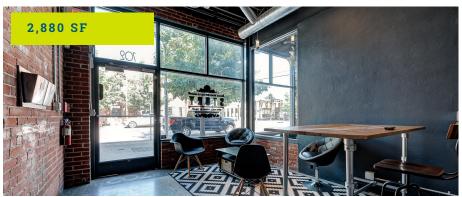

#### PROPERTY HIGHLIGHTS

- Single-Tenant Entrance
- High, Exposed Ceilings
- Original Terrazzo Flooring
- Near OKC Boulevard and I-40
- Modern Design, Glass Offices
- Fully Remodeled
- Kitchenette & Data Storage Room
- Two Private Restrooms
- Open Concept + Partitioned Offices
- Historic Property
- Close to Joey's Pizzeria, Stitch Coffee, The Study, The Jones Assembly, West Village, Bricktown